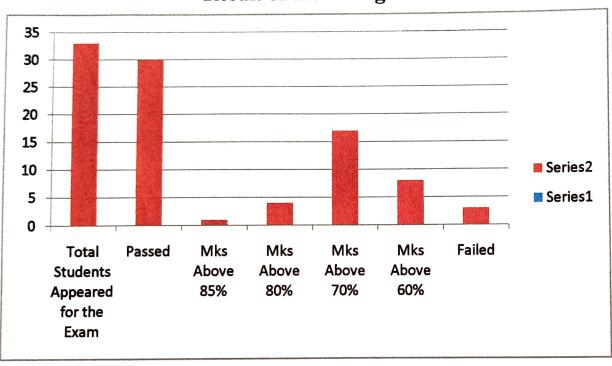

## Result Analysis of the B.Ed

Batch 2019-21

|                                      | Batch 2019-21 |                     |                     |           |                     | T      |
|--------------------------------------|---------------|---------------------|---------------------|-----------|---------------------|--------|
| Total Students Appeared for the Exam | Passed        | Mks<br>Above<br>85% | Mks<br>Above<br>80% | Mks Above | Mks<br>Above<br>60% | Failed |
|                                      |               |                     |                     |           |                     |        |
| Percentage of<br>Passing             | 90.90%        | 3.03%               | 12.12%              | 51.51%    | 24.24%              | 9.09%  |

## Result of the College - 90.91%

Principal

..N.D.T. College of Education,
Maharshi Karve Vidya Vihar,
Karve Road, Pune 411038
Maharashtra