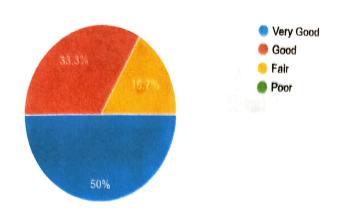

## S.N.D.T. College of Education, Pune Overall Feedback of the College- Batch 2019-21

12 responses

Publish analytics



#### Syllabus Completion by faculty



Pancipal

N.D.T. College of Education,
labarshi Karve Vidya Vihar,
Karve Road, Pune 411038

Maharashtra



Whether classes conducted by teaching faculty regularly and as per timetable?



### Teaching- Learning Method



#### Developed accuracy, interest and attitude of the subject



Principal s.N.D.T. Coffege of Education,

## Library Facility

#### 12 responses



### Efforts of Librarian to get assistance

#### 12 responses



## Organised webinars/ workshops to develop e-learning, e-evaluation skills

#### 12 responses



Dr. Nalini Patil
Principal
N.D.T. College of Education,
Maharshi Karve Vidya Vihar,
Karve Road, Pune 411038
Maharashtra

# Efforts of the College for Placement

#### 12 responses



#### Office staff

#### 12 responses



## Health and Hygiene facilities provided by the college

### 12 responses



# Toilet and overall Cleanliness of the College



### Drinking water facility

#### 12 responses



## Implementation of Internship and Practice teaching

#### 12 responses



Dr. Nelipi Patil
Principal
M.D.T. College of Education,
laharshi Karve Vidya Vihar,
Karve Road, Pune 411938
Maharashtra

| List out your expectations from the