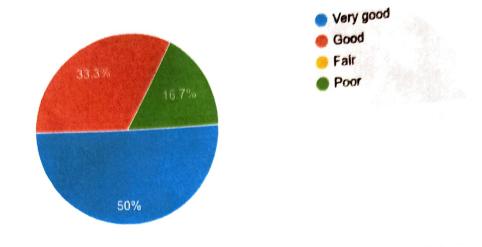

#### Syllabus Completion by faculty

Pancipal

N.D.T. College of Education,
labarshi Karve Vidya Vihar,
Karve Road, Pune 411038

Maharashtra

Whether classes conducted by teaching faculty regularly and as per timetable?