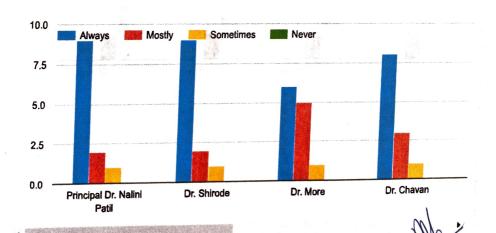

#### Syllabus Completion by faculty

Pancipal

N.D.T. College of Education,
labarshi Karve Vidya Vihar,
Karve Road, Pune 411038

Maharashtra

Whether classes conducted by teaching faculty regularly and as per timetable?