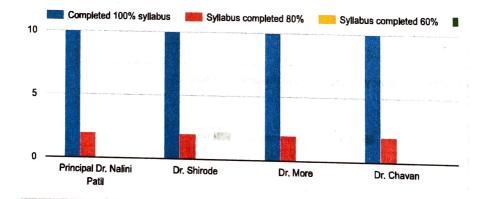

#### Syllabus Completion by faculty

Pancipal

N.D.T. College of Education,
labarshi Karve Vidya Vihar,
Karve Road, Pune 411038

Maharashtra

Whether classes conducted by teaching faculty regularly and as per timetable?