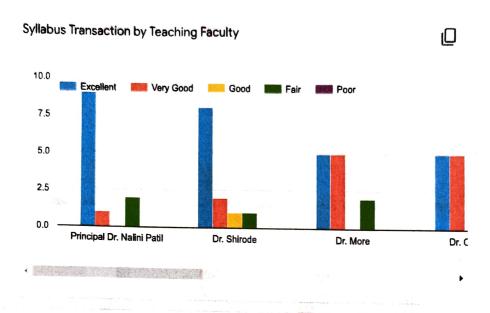

#### Syllabus Completion by faculty

Pancipal

N.D.T. College of Education,
labarshi Karve Vidya Vihar,
Karve Road, Pune 411038

Maharashtra

Whether classes conducted by teaching faculty regularly and as per timetable?