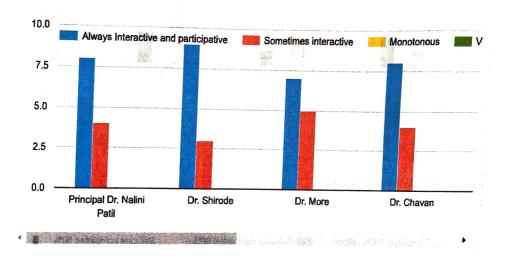

## S.N.D.T. College of Education, Pune Overall Feedback of the College- Batch 2019-21

12 responses

Publish analytics



#### Syllabus Completion by faculty



Pancipal

N.D.T. College of Education,
labarshi Karve Vidya Vihar,
Karve Road, Pune 411038

Maharashtra



Whether classes conducted by teaching faculty regularly and as per timetable?



### Teaching- Learning Method



#### Developed accuracy, interest and attitude of the subject



Principal s.N.D.T. Coffege of Education,

## Library Facility

#### 12 responses



### Efforts of Librarian to get assistance

#### 12 responses



## Organised webinars/ workshops to develop e-learning, e-evaluation skills

#### 12 responses



Dr. Nalini Patil
Principal
N.D.T. College of Education,
Maharshi Karve Vidya Vihar,
Karve Road, Pune 411038
Maharashtra

# Efforts of the College for Placement

#### 12 responses



#### Office staff

#### 12 responses



## Health and Hygiene facilities provided by the college

### 12 responses



# Toilet and overall Cleanliness of the College



### Drinking water facility

#### 12 responses



## Implementation of Internship and Practice teaching

#### 12 responses



Dr. Nelip