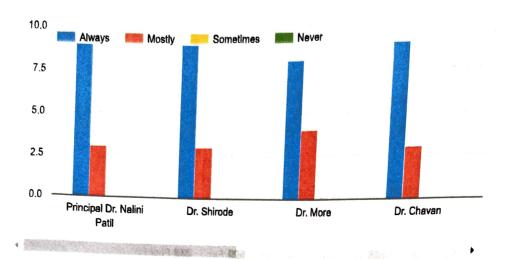

#### Syllabus Completion by faculty

Pancipal

N.D.T. College of Education,
labarshi Karve Vidya Vihar,
Karve Road, Pune 411038

Maharashtra

Whether classes conducted by teaching faculty regularly and as per timetable?