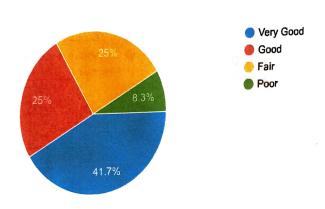

## S.N.D.T. College of Education, Pune Overall Feedback of the College- Batch 2019-21

12 responses

Publish analytics



#### Syllabus Completion by faculty



Pancipal

N.D.T. College of Education,
labarshi Karve Vidya Vihar,
Karve Road, Pune 411038

Maharashtra



Whether classes conducted by teaching faculty regularly and as per timetable?



### Teaching- Learning Method



#### Developed accuracy, interest and attitude of the subject



Principal s.N.D.T. Coffege of Education,

## Library Facility

#### 12 responses



### Efforts of Librarian to get assistance

#### 12 responses



## Organised webinars/ workshops to develop e-learning, e-evaluation skills

#### 12 responses



Dr. Nalini Patil
Principal
N.D.T. College of Education,
Maharshi Karve Vidya Vihar,
Karve Road, Pune 411038
Maharashtra

# Efforts of the College for Placement

#### 12 responses



#### Office staff

#### 12 responses



## Health and Hygiene facilities provided by the college

### 12 responses



# Toilet and overall Cleanliness of the College



### Drinking water facility

#### 12 responses



## Implementation of Internship and Practice teaching

#### 12 responses



Dr. Nelipi Patil
Principal
M.D.T. College of Education,
laharshi Karve Vidya Vihar,
Karve Road, Pune 411938
Maharashtra

| List out your expectations from the college 4 responses