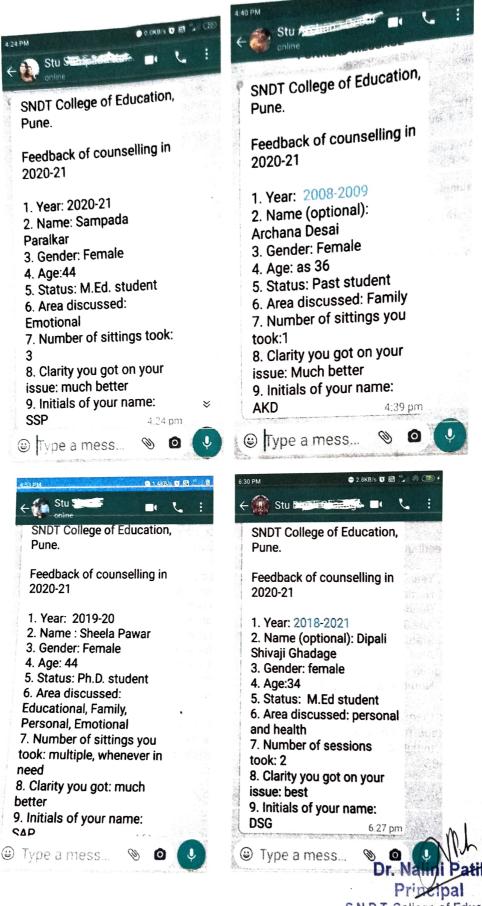

ठव 3:58 pm .... SNDT College of Education, Pune. SNDT College of Education, Pune. Feedback of counselling in 2020-21 Feedback of counselling 1. Year: 2008-2009 1. Year: 2020-21 2. Name (optional) 2. Name: Asma Shaikh 3. Gender: female 3. Gender: Female 4. Age: 35 4. Age:38 5. Status: Past student 5. Status: Ph.D. student 6. Area discussed: career, 6. Area discussed: Health, health, emotional, family, Family relationship 7. Number of sittings took: 7. Number of sittings Took: 3 10 8. Clarity you got on your 8. Clarity you got on your issue: much better issue: Yes 9. Initials of your name: 9. Initials of your name: TSJ ABS 4:02 pm 4:03 nm Ð Type a mess... Type a mess...

Dr. Nalini Patil Principal S.N.D.T. Coliege of Education, Maharshi Karve Vidya Vihar Karve Road, Pune 411038 Maharashtra



S.N.D.T. College of Education, Maharshi Karve Vidya Vihar Karve Road, Pune 411038

Ø 0.0K9/s 🕈



Maharashtra