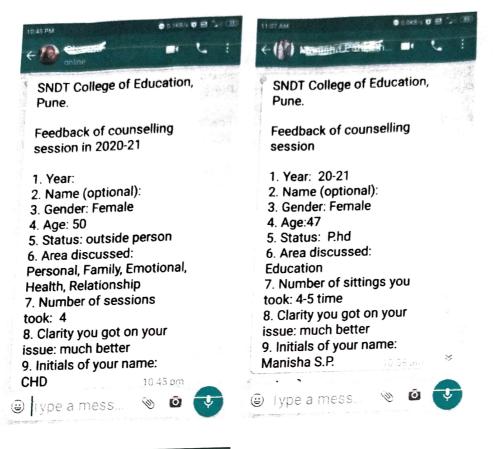

-21 Feedback of counselling 1. Year: 2008-2009 1. Year: 2020-21 2. Name (optional) 2. Name: Asma Shaikh 3. Gender: female 3. Gender: Female 4. Age: 35 4. Age:38 5. Status: Past student 5. Status: Ph.D. student 6. Area discussed: career, 6. Area discussed: Health, health, emotional, family, Family relationship 7. Number of sittings took: 7. Number of sittings Took: 3 10 8. Clarity you got on your 8. Clarity you got on your issue: much better issue: Yes 9. Initials of your name: 9. Initials of your name: TSJ ABS 4:02 pm 4:03 nm Ð Type a mess... Type a mess...

Dr. Nalini Patil Principal S.N.D.T. Coliege of Education, Maharshi Karve Vidya Vihar Karve Road, Pune 411038 Maharashtra



S.N.D.T. College of Education, Maharshi Karve Vidya Vihar Karve Road, Pune 411038

Ø 0.0K9/s 🕈



Maharashtra