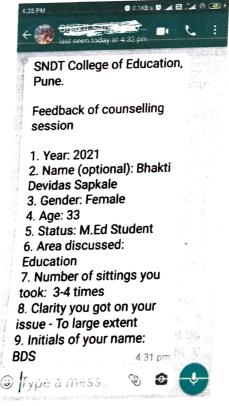

1 Feedback of counselling 1. Year: 2008-2009 1. Year: 2020-21 2. Name (optional) 2. Name: Asma Shaikh 3. Gender: female 3. Gender: Female 4. Age: 35 4. Age:38 5. Status: Past student 5. Status: Ph.D. student 6. Area discussed: career, 6. Area discussed: Health, health, emotional, family, Family relationship 7. Number of sittings took: 7. Number of sittings Took: 3 10 8. Clarity you got on your 8. Clarity you got on your issue: much better issue: Yes 9. Initials of your name: 9. Initials of your name: TSJ ABS 4:02 pm 4:03 nm Ð Type a mess... Type a mess...

Dr. Nalini Patil Principal S.N.D.T. Coliege of Education, Maharshi Karve Vidya Vihar Karve Road, Pune 411038 Maharashtra



S.N.D.T. College of Education, Maharshi Karve Vidya Vihar Karve Road, Pune 411038

Ø 0.0K9/s 🕈



Maharashtra