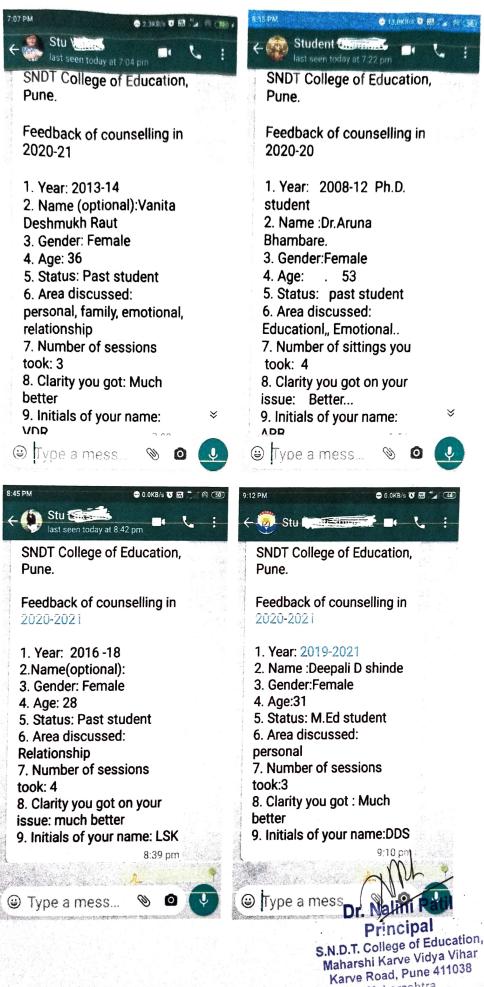

selling in 2020-21 Feedback of counselling 1. Year: 2008-2009 1. Year: 2020-21 2. Name (optional) 2. Name: Asma Shaikh 3. Gender: female 3. Gender: Female 4. Age: 35 4. Age:38 5. Status: Past student 5. Status: Ph.D. student 6. Area discussed: career, 6. Area discussed: Health, health, emotional, family, Family relationship 7. Number of sittings took: 7. Number of sittings Took: 3 10 8. Clarity you got on your 8. Clarity you got on your issue: much better issue: Yes 9. Initials of your name: 9. Initials of your name: TSJ ABS 4:02 pm 4:03 nm Ð Type a mess... Type a mess...

Dr. Nalini Patil Principal S.N.D.T. Coliege of Education, Maharshi Karve Vidya Vihar Karve Road, Pune 411038 Maharashtra



S.N.D.T. College of Education, Maharshi Karve Vidya Vihar Karve Road, Pune 411038

Ø 0.0K9/s 🕈



Maharashtra