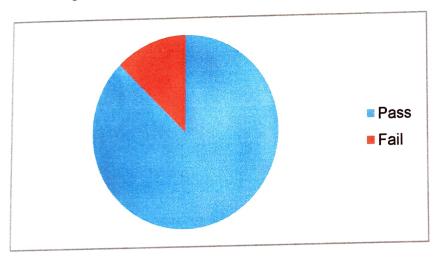

No. of students appeared - 8 Number students passed - 7 Percentage of the result - 87.5 % Pass 7 Fail 1

Principal
M.D.T. College of Education,
laharshi Karve Vidya Vihar,
Karve Road, Pune 411038
Maharashtra